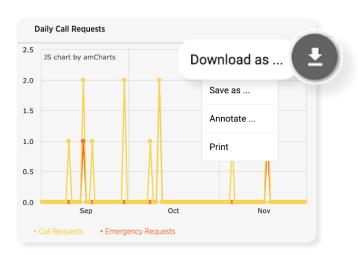

**3.** After selecting the date range and time frame, select the download button and choose your ideal format for the spreadsheet or graph. Available file types include jpg, xls spreadsheet, or pdf. Hover over the options to view available formats.