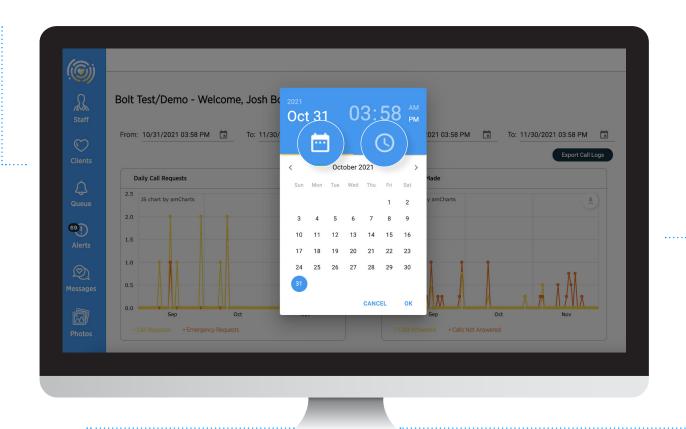

## How to Navigate the Home Tab on the Client Portal

**2.** After clicking the calendar icon, you will see a pop-up window with the ability to **choose the date and time**. Choose the date range and time frame you would like to include in your downloaded report.