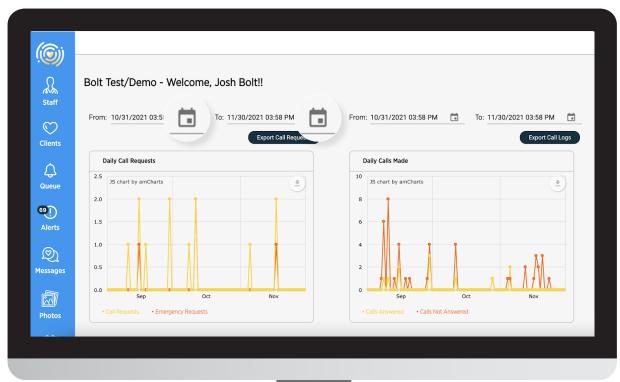

## HOW To...

nucleus @ care\*

**Navigate the Home Tab on** the Client Portal

On the **Home** tab you will be able to access data reports by downloading a spreadsheet or graph. These reports are useful for internal tracking and use cases.

1. Start with the date and time range you would like the report to include by selecting the calendar icon.